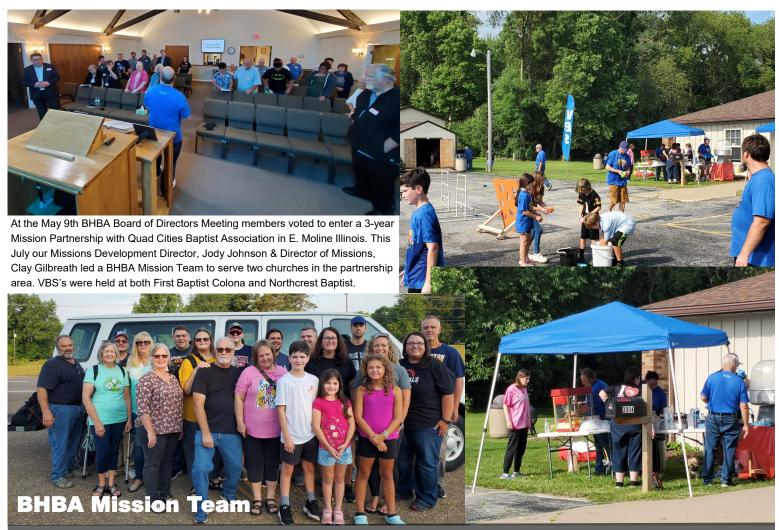

### From Our Director of Missions, Clay Gilbreath

Your mission team just returned from a fruitful week of ministry with Quad Cities Baptist Association in East Moline, Illinois. We spent July 13-20 serving alongside two churches, First Baptist Colona and Northcrest Baptist, holding the first VBS each church has held in a long time. There are only 8 Southern Baptist churches in Quad Cities, seeking to reach 400,000 people in the 15<sup>th</sup> post-Christian community in the U.S. Talk about a mission field! Such sweet folks up there, and so appreciative of our help. Would you consider joining us next summer as we return for another week of VBS?