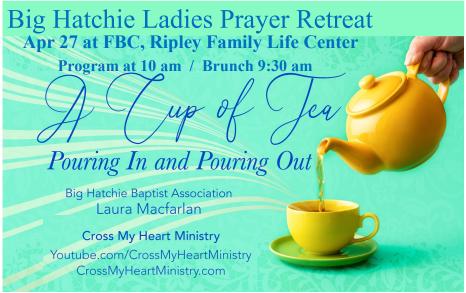

#### WMU NEWS - WMU Director, Harriet Cannon

harriet.cannon@att.net Cell # 901-277-2963

"Be joyful in hope, patient in affliction, faithful in prayer." Romans 12:12

Plan to attend the annual Ladies Prayer Retreat and Brunch scheduled for Saturday, April 27th at First Baptist-Ripley Family Life Center (108 Lafayette Street). Our guest speaker is Laura Macfarlan with Cross My Heart Ministry. You may remember that Laura was a phenomenal speaker at our prayer retreat in 2022 so we are bringing her back! Brunch will be served at 9:30AM with the program following at 10:00.

#### Dates to Remember:

Myra Short Scholarship application deadline- April 13

Missions Get Together - April 11-13, 2024 - Brentwood Baptist Church

Annual Prayer Retreat – April 27, 2024 – First Baptist, Ripley FLC; Speaker: Laura Macfarlan/Cross My Heart Ministry (9:30AM-12:30PM)