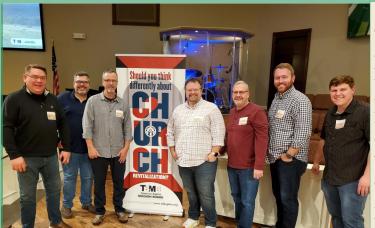

### **APRIL 2024**

From Left: Pastors, Tommy McClain & Jody Johnson, DOM, Clay Gilbreath and Pastors, Cliff Marion, Jim Caldwell, Tyler Yawn & Tyler Vick.

On February 22-23, a group of seven from Big Hatchie churches attended the Church Revitalization Conference at Victory Baptist Church in Mt. Juliet.