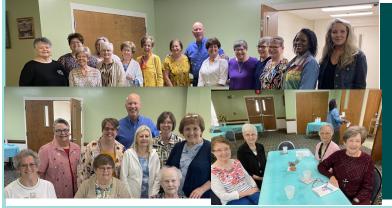

**Prayer Retreat**: Fifty-Six ladies from twelve churches attended the Prayer Retreat on Saturday, April 15<sup>th</sup>. Leah Simpson presented an outstanding teaching on "7 Simple Ideas to a Supernatural Prayer Life". Many thanks to the ladies of FBC-Ripley for hosting this event and for all who attended.