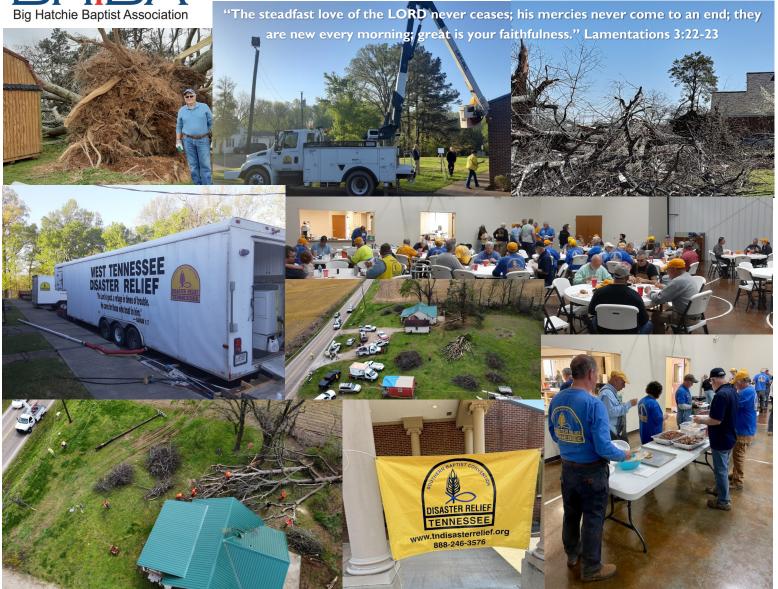

## From Our Director of Missions, Clay Gilbreath

Little did we know as we held Disaster Relief training on March 10-11 that just three weeks later, on March 31st, we would experience perhaps the most massive disaster Covington and Tipton County has seen in generations. The devastation caused by two EF-3 tornados is hard to believe but I am thankful to the Lord that the loss of life was minimal. Though we mourn with the family who lost a young man far too soon, we are thankful for so many stories of lives spared as the storms ravaged several areas of Tipton County.

But as you know, when disaster hits, God's people respond. There has been a tremendous outpouring of support, love, assistance, and financial help. Hundreds of volunteers and many organizations have sacrificially served families ravaged and displaced by the storm. As I write this article, many are still serving – Tennessee Baptist Disaster Relief will be here for as long as requests for help come in.

Let me say a special 'thank you' to each of you who prayed, gave, and served your fellow man.

The clean-up and restoration has barely begun and it will surely take years, but we are so grateful for the provision of God and for the opportunities we have to share the love of Christ. Several salvation decisions have been reported, and we pray for more.

We have all been reminded of what is truly important in life. I have heard over and over: "things can be replaced, we are just thankful to have our family and our very lives." Amen.

Since the storms, I have heard several reports of worship services being packed – partly because of Easter Sunday and I believe partly because people are searching for stability and peace.